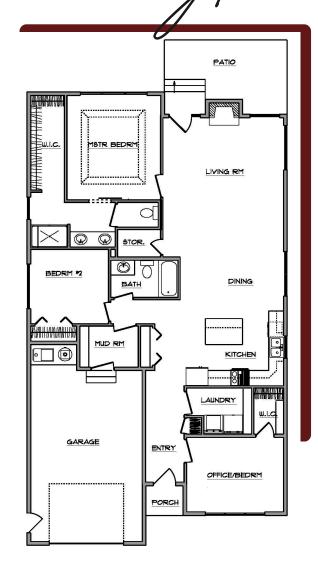

## THE TRADITIONAL Welli

## \$624,900 8875 CHALK HILL LOOP LOT 19 BLOCK 1 SONOMA GLEN PH 4

Located in the NEW Sonoma Glen at Westpark Subdivision SINGLE FAMILY RESIDENCES with lots of greenbelts, double sidewalks and tree lined streets all maintained with minimal dues.

Close to schools, parks, shopping & minutes from the airport.

Moments outside your front door is Kincaid Park with groomed X-Country skiing trails and enjoy the only Sand Dunes in Anchorage.



🖾 3 BDRM 🕑 2 BATH 🏹

1590 SQFT

## **PROPERTY FEATURES**

- Luxury Vinyl Flooring
- Quartz Countertops
- Stainless Steel Appliances
- Designer Cabinetry

## **Crafted with Elegance for Everyday Living**