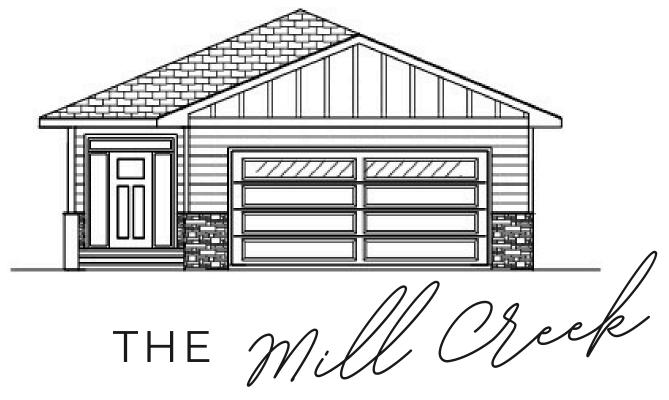

## 8833 CHALK HILL LOOP LOT 12 BLOCK 1 SONOMA GLEN PH 4

Located in the NEW Sonoma Glen at Westpark Subdivision SINGLE FAMILY RESIDENCES with lots of greenbelts, double sidewalks and tree lined streets all maintained with minimal dues.