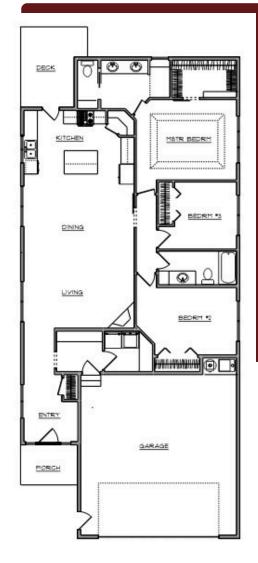

## **\$PRICE**

## 8833 CHALK HILL LOOP LOT 12 BLOCK 1 SONOMA GLEN PH 4

Located in the NEW Sonoma Glen at Westpark Subdivision SINGLE FAMILY RESIDENCES with lots of greenbelts, double sidewalks and tree lined streets all maintained with minimal dues.

Close to schools, parks, shopping & minutes from the airport.

Moments outside your front door is Kincaid Park with groomed X-Country skiing trails and enjoy the only Sand Dunes in Anchorage.



3 BDRM ♥ 2 BATH





1583

**SQFT** 

## PROPERTY FEATURES

- Luxury Vinyl Flooring
- Quartz Countertops
- Stainless Steel Appliances
- Designer Cabinetry

## **Crafted with Elegance for Everyday Living**