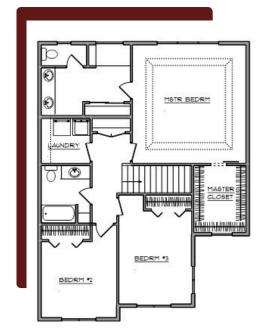

8803 CHALK HILL LOOP

## LOT 7 BLOCK 1 SONOMA GLEN PH 4

Located in the NEW Sonoma Glen at Westpark Subdivision SINGLE FAMILY RESIDENCES with lots of greenbelts, double sidewalks and tree lined streets all maintained with minimal dues.

Close to schools, parks, shopping & minutes from the airport.

Moments outside your front door is Kincaid Park with groomed X-Country skiing trails and enjoy the only Sand Dunes in Anchorage.





3 BDRM ♥ 2.5 BATH



2000 SQFT





## PROPERTY FEATURES

- Luxury Vinyl Flooring
- Quartz Countertops
- Stainless Steel Appliances
- Designer Cabinetry

**Crafted with Elegance for Everyday Living**