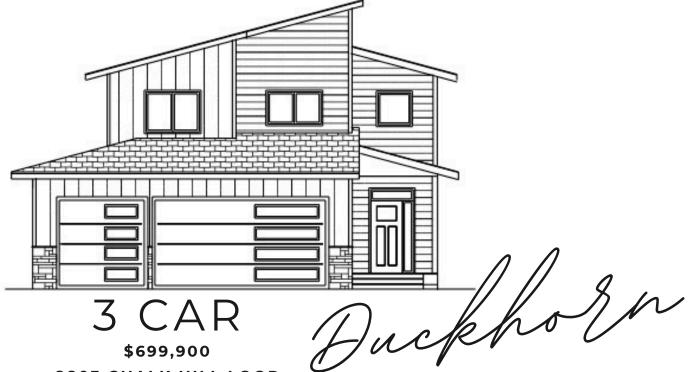

8803 CHALK HILL LOOP

## LOT 7 BLOCK 1 SONOMA GLEN PH 4

Located in the NEW Sonoma Glen at Westpark Subdivision SINGLE FAMILY RESIDENCES with lots of greenbelts, double sidewalks and tree lined streets all maintained with minimal dues.

Close to schools, parks, shopping & minutes from the airport.

Moments outside your front door is Kincaid Park with groomed X-Country skiing trails and enjoy the only Sand Dunes in Anchorage.

3 BDRM ♥ 2.5 BATH

2000 SQFT