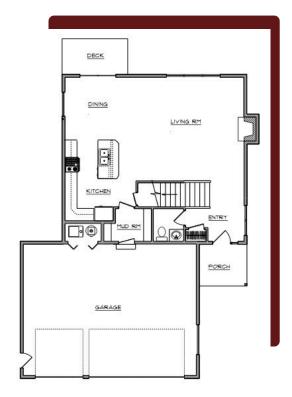

8803 CHALK HILL LOOP

## LOT 7 BLOCK 1 SONOMA GLEN PH 4

Located in the NEW Sonoma Glen at Westpark Subdivision SINGLE FAMILY RESIDENCES with lots of greenbelts, double sidewalks and tree lined streets all maintained with minimal dues.

Close to schools, parks, shopping & minutes from the airport.

Moments outside your front door is Kincaid Park with groomed X-Country skiing trails and enjoy the only Sand Dunes in Anchorage.

3 BDRM ♥ 2.5 BATH

2000 SQFT

## PROPERTY FEATURES

- Luxury Vinyl Flooring
- Quartz Countertops
- Stainless Steel Appliances
- Designer Cabinetry

**Crafted with Elegance for Everyday Living** 